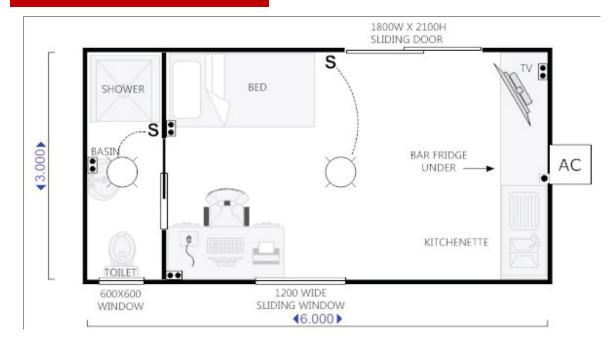

6.0 x 3.0 m Plan A \$34,404

#### 6.0 x 3.0 m Plan B \$34,404

6.0 x 3.0 m Plan C \$34,404

6.0 x 3.0 m Plan H \$34,404

6.0 x 3.0 m Plan I \$34,404

| LEGEND    |                          |
|-----------|--------------------------|
| S         | LIGHT SWITCH             |
| ••        | DOUBLE POWER POINT       |
| •         | SINGLE POWER POINT       |
| $\square$ | CEILING MOUNTED<br>LIGHT |
| AC        | AIR CONDITIONING         |