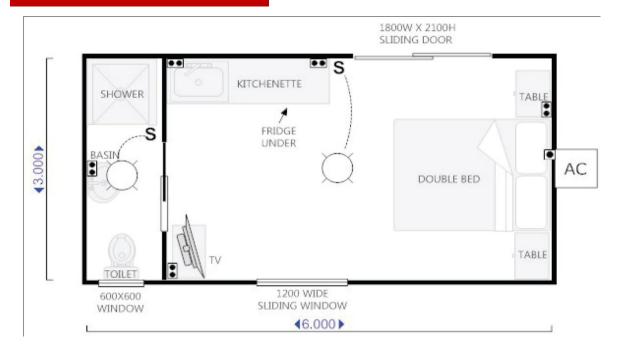

6.0 x 3.0 m Plan A \$34,404

#### 6.0 x 3.0 m Plan B \$34,404

6.0 x 3.0 m Plan C \$34,404

6.0 x 3.0 m Plan H \$34,404

6.0 x 3.0 m Plan I \$34,404

| LEGEND    |                          |
|-----------|--------------------------|
| S         | LIGHT SWITCH             |
| ••        | DOUBLE POWER POINT       |
| •         | SINGLE POWER POINT       |
| $\square$ | CEILING MOUNTED<br>LIGHT |
| AC        | AIR CONDITIONING         |