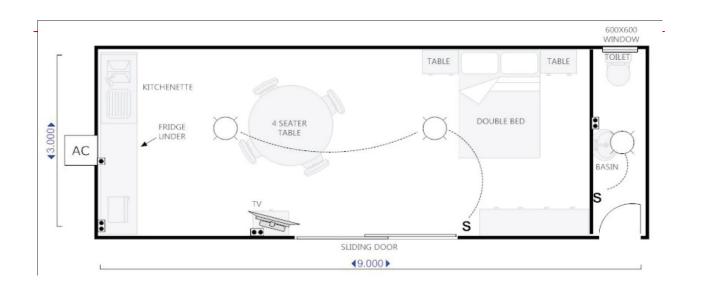

om options just let us know what you want; we will do our best to help.

**Ridge Portable Solutions**, the only portable building that gives you an instant solution to your space problems – call us today on **1300 933 035** or fill in the form at the top of the page for instant pricing and free info package.





6.0 x 3.0 m Plan A \$34,404



#### 6.0 x 3.0 m Plan B \$34,404





6.0 x 3.0 m Plan C \$34,404



6.0 x 3.0 m Plan H \$34,404







6.0 x 3.0 m Plan I \$34,404

| LEGEND    |                          |
|-----------|--------------------------|
| S         | LIGHT SWITCH             |
| ••        | DOUBLE POWER POINT       |
| •         | SINGLE POWER POINT       |
| $\square$ | CEILING MOUNTED<br>LIGHT |
| AC        | AIR CONDITIONING         |





9.0 x 3.0 m Plan D \$54,700



#### 9.0 x 3.0 m Plan J \$53,500





9.0 x 3.0 m Plan Q \$53,500



#### 9.0 x 3.0 m Plan K \$53,500





9.0 x 3.0 m Plan L \$53,500

| LEGEND |                          |
|--------|--------------------------|
| S      | LIGHT SWITCH             |
| ••     | DOUBLE POWER POINT       |
| •      | SINGLE POWER POINT       |
| Q      | CEILING MOUNTED<br>LIGHT |
| AC     | AIR CONDITIONING         |





12.0 x 3.0 m Plan M \$72,292



12.0 x 3.0 m Plan E \$74,230





12.0 x 3.0 m Plan F \$112,803



#### 12.0 x 3.0 m Plan G \$79,230





12.0 x 3.0 m Plan O \$82,230

| LEGEND    |                          |
|-----------|--------------------------|
| s         | LIGHT SWITCH             |
| ••        | DOUBLE POWER POINT       |
| ٠         | SINGLE POWER POINT       |
| $\square$ | CEIL