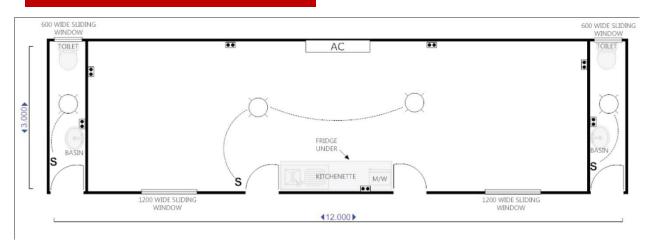

12.0 x 3.0 m Plan M \$72,292

12.0 x 3.0 m Plan E \$74,230

12.0 x 3.0 m Plan F \$112,803