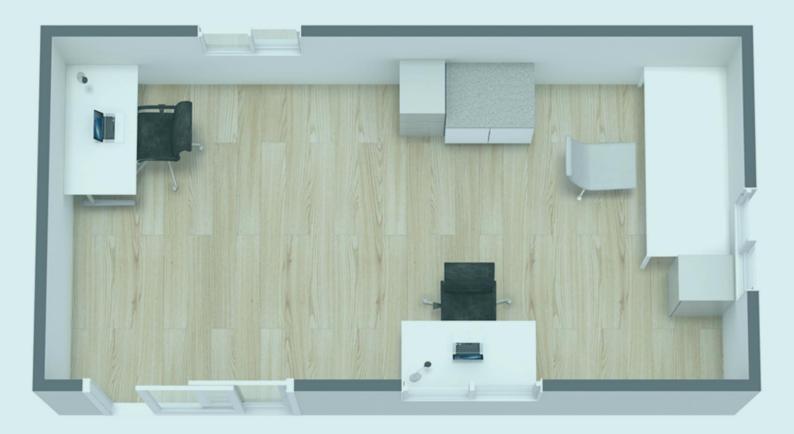

6.0 x 3.0 m Plan A \$34,404

#### 6.0 x 3.0 m Plan B \$34,404

6.0 x 3.0 m Plan C \$34,404

6.0 x 3.0 m Plan H \$34,404

6.0 x 3.0 m Plan I \$34,404

| LEGEND    |                          |
|-----------|--------------------------|
| S         | LIGHT SWITCH             |
| ••        | DOUBLE POWER POINT       |
| •         | SINGLE POWER POINT       |
| $\square$ | CEILING MOUNTED<br>LIGHT |
| AC        | AIR CONDITIONING         |