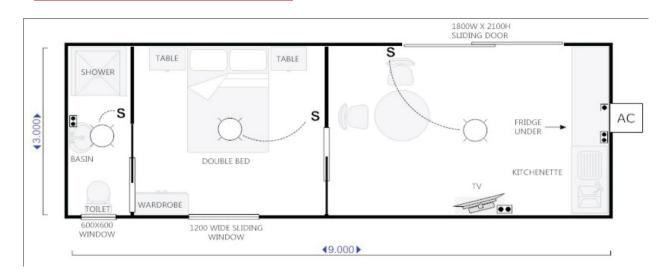

rives, it's ready to go.
- Custom options just let us know what you want; we will do our best to help.

**Ridge Portable Solutions**, the only portable building that gives you an instant solution to your space problems – call us today on **1300 933 035** or fill in the form at the top of the page for instant pricing and free info package.





6.0 x 3.0 m Plan A \$34,404



#### 6.0 x 3.0 m Plan B \$34,404





6.0 x 3.0 m Plan C \$34,404



6.0 x 3.0 m Plan H \$34,404







6.0 x 3.0 m Plan I \$34,404

| LEGEND    |                          |
|-----------|--------------------------|
| S         | LIGHT SWITCH             |
| ••        | DOUBLE POWER POINT       |
| •         | SINGLE POWER POINT       |
| $\square$ | CEILING MOUNTED<br>LIGHT |
| AC        | AIR CONDITIONING         |





9.0 x 3.0 m Plan D \$54,700



#### 9.0 x 3.0 m Plan J \$53,500





9.0 x 3.0 m Plan Q \$53,500



#### 9.0 x 3.0 m Plan K \$53,500





9.0 x 3.0 m Plan L \$53,500

| LEGEND |                          |
|--------|--------------------------|
| S      | LIGHT SWITCH             |
| ••     | DOUBLE POWER POINT       |
| •      | SINGLE POWER POINT       |
| Q      | CEILING MOUNTED<br>LIGHT |
| AC     | AIR CONDITIONING         |





12.0 x 3.0 m Plan M \$72,292



12.0 x 3.0 m Plan E \$74,230





12.0 x 3.0 m Plan F \$112,803



#### 12.0 x 3.0 m Plan G \$79,230





12.0 x 3.0 m Plan O \$82,230

| LEGEND    |                          |
|-----------|--------------------------|
| s         | LIGHT SWITCH             |
| ••        | DOUBLE POWER POINT       |
| ٠         | SINGLE POWER P