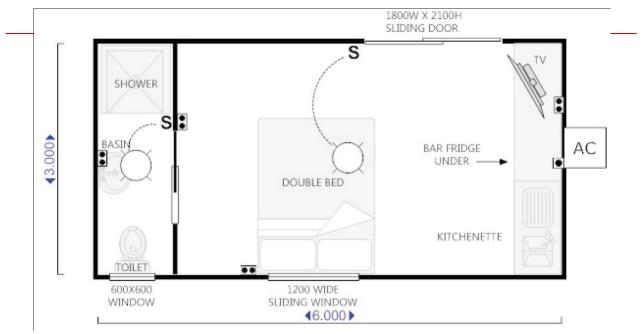

6.0 x 3.0 m Plan A \$34,404

#### 6.0 x 3.0 m Plan B \$34,404

6.0 x 3.0 m Plan C \$34,404

6.0 x 3.0 m Plan H \$34,404

6.0 x 3.0 m Plan I \$34,404

| LEGEND    |                          |
|-----------|--------------------------|
| S         | LIGHT SWITCH             |
| ••        | DOUBLE POWER POINT       |
| •         | SINGLE POWER POINT       |
| $\square$ | CEILING MOUNTED<br>LIGHT |
| AC        | AIR CONDITIONING         |