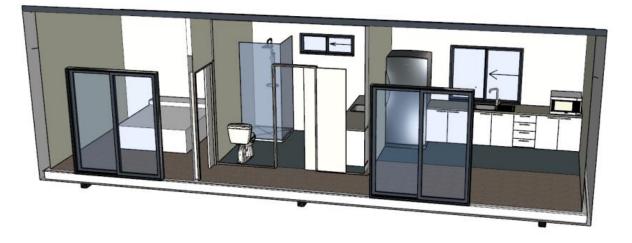

12.0 x 3.0 m Plan M \$72,292

12.0 x 3.0 m Plan E \$74,230

12.0 x 3.0 m Plan F \$112,803