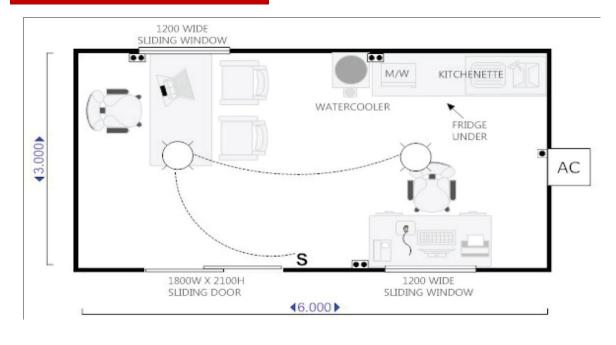

al kitchenette a sink, cupboards and drawers make your life easy onsite or at home.
- Optional shower our inbuilt shower module gives you a home away from home, and a fully contained Portable Building.
- Optional toilet with or without a shower, we can add a toilet to your Portable Building, so when your new building arrives, it's ready to go.
- Custom options just let us know what you want; we will do our best to help.

**Ridge Portable Solutions**, the only portable building that gives you an instant solution to your space problems – call us today on **1300 933 035** or fill in the form at the top of the page for instant pricing and free info package.





6.0 x 3.0 m Plan A \$34,404



#### 6.0 x 3.0 m Plan B \$34,404





6.0 x 3.0 m Plan C \$34,404



6.0 x 3.0 m Plan H \$34,404







6.0 x 3.0 m Plan I \$34,404

| LEGEND    |                          |
|-----------|--------------------------|
| S         | LIGHT SWITCH             |
| ••        | DOUBLE POWER POINT       |
| •         | SINGLE POWER POINT       |
| $\square$ | CEILING MOUNTED<br>LIGHT |
| AC        | AIR CONDITIONING         |





9.0 x 3.0 m Plan D \$54,700



#### 9.0 x 3.0 m Plan J \$53,500





9.0 x 3.0 m Plan Q \$53,500



#### 9.0 x 3.0 m Plan K \$53,500





9.0 x 3.0 m Plan L \$53,500

| LEGEND |                          |
|--------|--------------------------|
| S      | LIGHT SWITCH             |
| ••     | DOUBLE POWER POINT       |
| •      | SINGLE POWER POINT       |
| Q      | CEILING MOUNTED<br>LIGHT |
| AC     | AIR CONDITIONING         |





12.0 x 3.0 m Plan M \$72,292



12.0 x