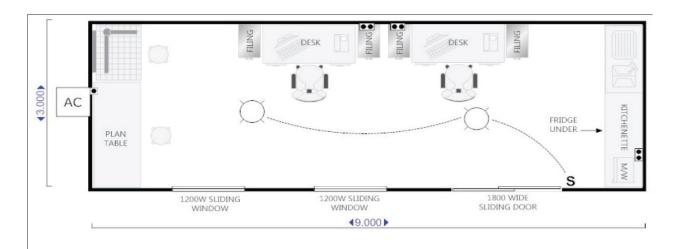

only portable building that gives you an instant solution to your space problems – call us today on **1300 933 035** or fill in the form at the top of the page for instant pricing and free info package.





6.0 x 3.0 m Plan A \$34,404



#### 6.0 x 3.0 m Plan B \$34,404





6.0 x 3.0 m Plan C \$34,404



6.0 x 3.0 m Plan H \$34,404







6.0 x 3.0 m Plan I \$34,404

| LEGEND    |                          |
|-----------|--------------------------|
| S         | LIGHT SWITCH             |
| ••        | DOUBLE POWER POINT       |
| •         | SINGLE POWER POINT       |
| $\square$ | CEILING MOUNTED<br>LIGHT |
| AC        | AIR CONDITIONING         |





9.0 x 3.0 m Plan D \$54,700



#### 9.0 x 3.0 m Plan J \$53,500





9.0 x 3.0 m Plan Q \$53,500



#### 9.0 x 3.0 m Plan K \$53,500





9.0 x 3.0 m Plan L \$53,500

| LEGEND |                          |
|--------|--------------------------|
| S      | LIGHT SWITCH             |
| ••     | DOUBLE POWER POINT       |
| •      | SINGLE POWER POINT       |
| Q      | CEILING MOUNTED<br>LIGHT |
| AC     | AIR CONDITIONING         |





12.0 x 3.0 m Plan M \$72,292



12.0 x 3.0 m Plan E \$74,230





12.0 x 3.0 m Plan F \$112,803



#### 12.0 x 3.0 m Plan G \$79,230





12.0 x 3.0 m Plan O \$82,230

| LEGEND    |                          |
|-----------|--------------------------|
| s         | LIGHT SWITCH             |
| ••        | DOUBLE POWER POINT       |
| ٠         | SINGLE POWER POINT       |
| $\square$ | CEILING MOUNTED<br>LIGHT |
| AC        | AIR CONDITIONING         |









# We build designs to our customer