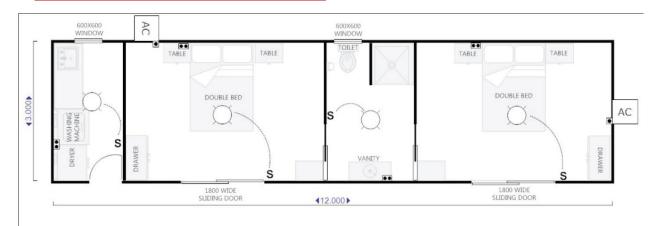

12.0 x 3.0 m Plan M \$72,292

12.0 x 3.0 m Plan E \$74,230

12.0 x 3.0 m Plan F \$112,803