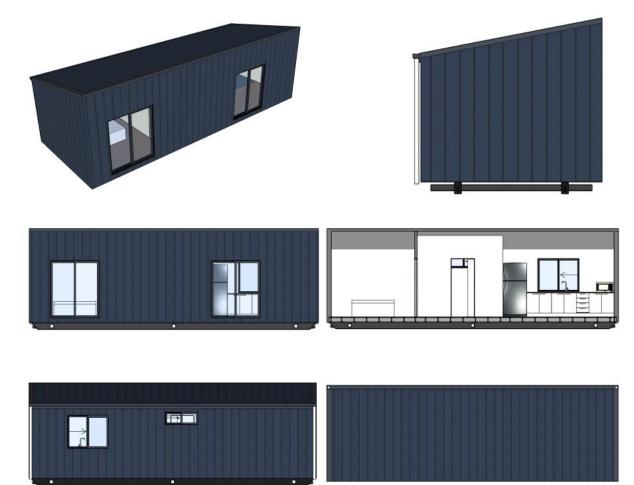

12.0 x 3.0 m Plan M \$72,292

12.0 x 3.0 m Plan E \$74,230

12.0 x 3.0 m Plan F \$112,803