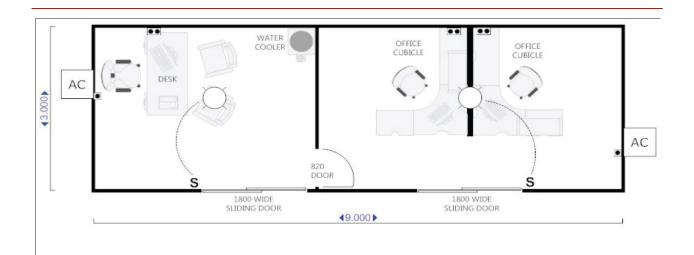

p.

**Ridge Portable Solutions**, the only portable building that gives you an instant solution to your space problems – call us today on **1300 933 035** or fill in the form at the top of the page for instant pricing and free info package.





6.0 x 3.0 m Plan A \$34,404



#### 6.0 x 3.0 m Plan B \$34,404





6.0 x 3.0 m Plan C \$34,404



6.0 x 3.0 m Plan H \$34,404







6.0 x 3.0 m Plan I \$34,404

| LEGEND    |                          |
|-----------|--------------------------|
| S         | LIGHT SWITCH             |
| ••        | DOUBLE POWER POINT       |
| •         | SINGLE POWER POINT       |
| $\square$ | CEILING MOUNTED<br>LIGHT |
| AC        | AIR CONDITIONING         |





9.0 x 3.0 m Plan D \$54,700



#### 9.0 x 3.0 m Plan J \$53,500





9.0 x 3.0 m Plan Q \$53,500



#### 9.0 x 3.0 m Plan K \$53,500





9.0 x 3.0 m Plan L \$53,500

| LEGEND |                          |
|--------|--------------------------|
| S      | LIGHT SWITCH             |
| ••     | DOUBLE POWER POINT       |
| •      | SINGLE POWER POINT       |
| Q      | CEILING MOUNTED<br>LIGHT |
| AC     | AIR CONDITIONING         |





12.0 x 3.0 m Plan M \$72,292



12.0 x 3.0 m Plan E \$74,230





12.0 x 3.0 m Plan F \$112,803



#### 12.0 x 3.0 m Plan G \$79,230





12.0 x 3.0 m Plan O \$82,230

| LEGEND    |                          |
|-----------|--------------------------|
| s         | LIGHT SWITCH             |
| ••        | DOUBLE POWER POINT       |
| ٠         | SINGLE POWER POINT       |
| $\square$ | CEILING MOUNTED<br>LIGHT |
| AC        | AIR CONDITIONING         |