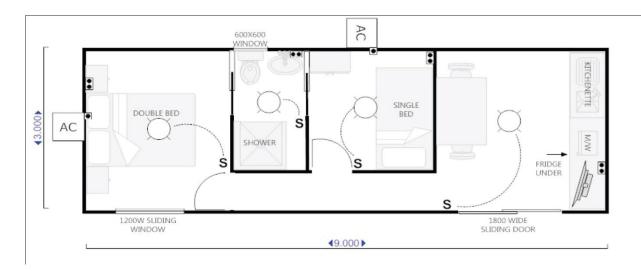

ant; we will do our best to help.

**Ridge Portable Solutions**, the only portable building that gives you an instant solution to your space problems – call us today on **1300 933 035** or fill in the form at the top of the page for instant pricing and free info package.





6.0 x 3.0 m Plan A \$34,404



#### 6.0 x 3.0 m Plan B \$34,404





6.0 x 3.0 m Plan C \$34,404



6.0 x 3.0 m Plan H \$34,404







6.0 x 3.0 m Plan I \$34,404

| LEGEND    |                          |
|-----------|--------------------------|
| S         | LIGHT SWITCH             |
| ••        | DOUBLE POWER POINT       |
| •         | SINGLE POWER POINT       |
| $\square$ | CEILING MOUNTED<br>LIGHT |
| AC        | AIR CONDITIONING         |





9.0 x 3.0 m Plan D \$54,700



#### 9.0 x 3.0 m Plan J \$53,500





9.0 x 3.0 m Plan Q \$53,500



#### 9.0 x 3.0 m Plan K \$53,500





9.0 x 3.0 m Plan L \$53,500

| LEGEND |                          |
|--------|--------------------------|
| S      | LIGHT SWITCH             |
| ••     | DOUBLE POWER POINT       |
| •      | SINGLE POWER POINT       |
| Q      | CEILING MOUNTED<br>LIGHT |
| AC     | AIR CONDITIONING         |





12.0 x 3.0 m Plan M \$72,292



12.0 x 3.0 m Plan E \$74,230





12.0 x 3.0 m Plan F \$112,803



#### 12.0 x 3.0 m Plan G \$79,230





12.0 x 3.0 m Plan O \$82,230

| LEGEND    |                          |
|-----------|--------------------------|
| s         | LIGHT SWITCH             |
| ••        | DOUBLE POWER POINT       |
| ٠         | SINGLE POWER POINT       |
| $\square$ | CEILING MOUNTED<br>LIGHT |
| AC        | A