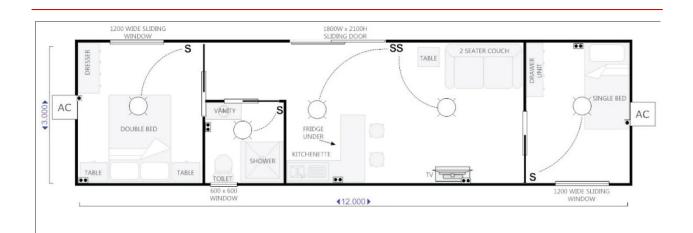

12.0 x 3.0 m Plan M \$72,292

12.0 x 3.0 m Plan E \$74,230

12.0 x 3.0 m Plan F \$112,803