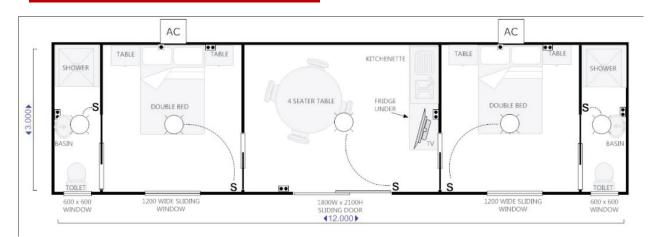

12.0 x 3.0 m Plan M \$72,292

12.0 x 3.0 m Plan E \$74,230

12.0 x 3.0 m Plan F \$112,803