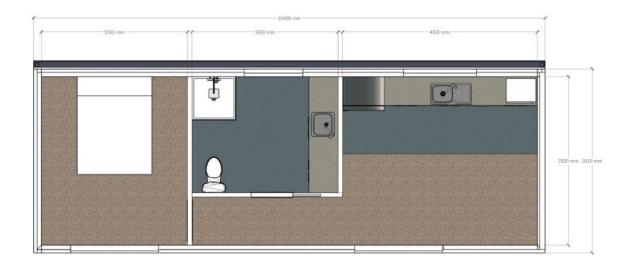

12.0 x 3.0 m Plan M \$72,292

12.0 x 3.0 m Plan E \$74,230

12.0 x 3.0 m Plan F \$112,803